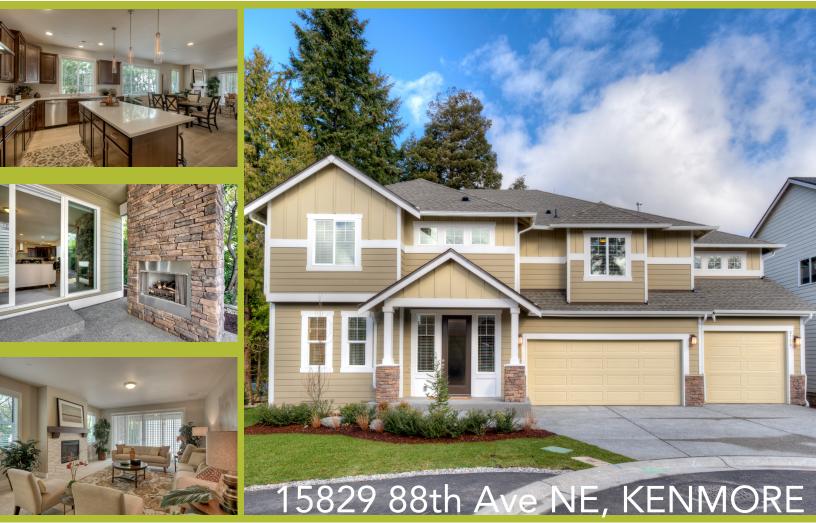

## JUST RELEASED FROM

## GLENMOOR

Six new homes now under construction near Inglemoor High School - now pre-selling for summer move-ins!

| Lot | Size | MLS     |
|-----|------|---------|
| 4   | 3774 | TBD     |
| 5   | 3083 | 1125160 |

Home Style 5 Beds, 3.5 Baths 4 Beds, 2.5 Baths **Price** \$999,950 \$899,950 Completion July 2017 July 2017